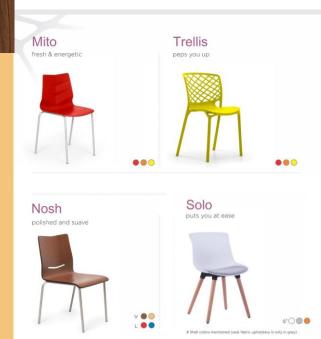

Suggested colour combinations for

# Luncheon Café range

## Top: Persian walnut

## Suggested colour combination for Café range

#### Top: Persian walnut

#### Top: Lorraine walnut

e

n

e

e

#### **Top:** Parakeet

## Top: Dark citrus

Top: Tan

Top band indicates the laminated table top offered in grain colours

Middle band indicates chair Shell available in veneer (V) & other colours

Bottom band indicates the laminated table top offered in solid colours

## Top: Lorraine walnut

Top: Winter sea