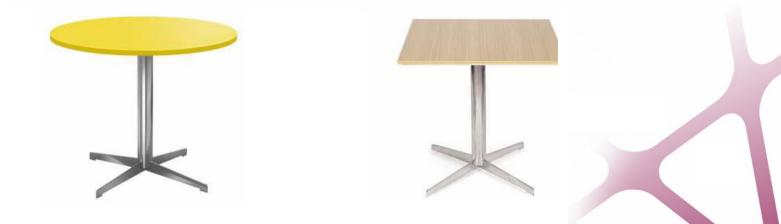

## Café tops options Solid color

Parakeet Code: 22017

Tan Code: 21127

> Dark citrus Code: 21023

> Winter sea Code: 21162

## Café tops options in Grains

Lorraine walnut Code: check

Persian walnut Code: check