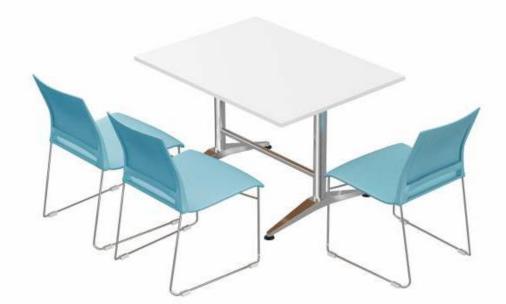

Suggested colour combinations for

# Luncheon Café range







## Top: Persian walnut

## Suggested colour combination for Café range

#### Top: Persian walnut

#### Top: Lorraine walnut



e

n

e

e





#### **Top:** Parakeet

## Top: Dark citrus

Top: Tan

Top band indicates the laminated table top offered in grain colours

Middle band indicates chair Shell available in veneer (V) & other colours

Bottom band indicates the laminated table top offered in solid colours

## Top: Lorraine walnut

Top: Winter sea

## Café tops options Solid color

Parakeet Code: 22017

Tan Code: 21127

> Dark citrus Code: 21023

> Winter sea Code: 21162

## Café tops options in Grains

Lorraine walnut Code: check

Persian walnut Code: check

#### **Standard laminate colours for café tables**

Café table top options:

- Solid colour tops : 25mm Thick post laminate