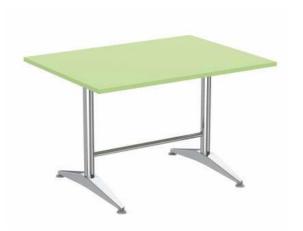

Suggested colour combinations for

# Luncheon Café range







## Top: Persian walnut

## Suggested colour combination for Café range

#### Top: Persian walnut

#### Top: Lorraine walnut



e

n

e

e





#### **Top:** Parakeet

## Top: Dark citrus

Top: Tan

Top band indicates the laminated table top offered in grain colours

Middle band indicates chair Shell available in veneer (V) & other colours

Bottom band indicates the laminated table top offered in solid colours

## Top: Lorraine walnut

Top: Winter sea

## Café tops options Solid color

Parakeet Code: 22017

Tan Code: 21127

> Dark citrus Code: 21023

> Winter sea Code: 21162

## Café tops options in Grains

Lorraine walnut Code: check

Persian walnut Code: check

#### **Standard laminate colours for café tables**

Café table top options:

- Solid colour tops : 25mm Thick post laminated